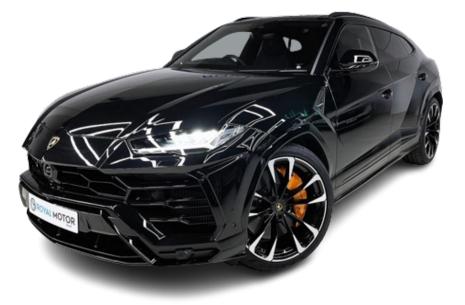

### Exterior

- 21"Rim Size
- Rain Sensing Wipers
- double exhaust pipes
- LED Head Lights & LED Daytime Running Lights
- 4WD system with active torque vectoring
- Four-wheel steering
- Electric Folding Side Mirrors