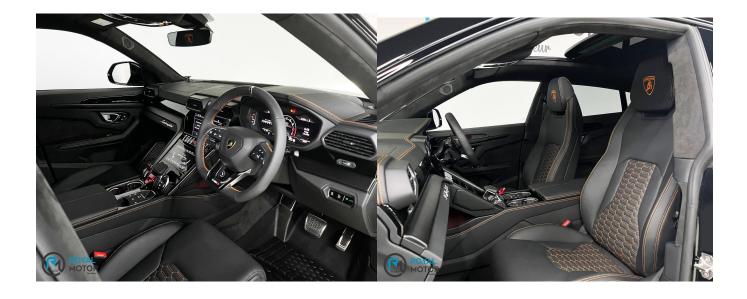

#### Interior

- Multi-function Steering Wheel
- Driver's Electric Seat
- Paddle Shifters
- Sunroof/Moonroof/Panoramic Roof
- Keyless Entry & Keyless Engine Start
- Knockdown Rear Seats
- Multi-zone Aircon
- Electric Tailgate

### Driver's features

- ParkAssist incl. reversing camera
- Six different driving modes + EGO mode
- Smartphone integration
- Keyboard and hand-writing-
- compatible screen
- Bluetooth
- Four-wheel steering
- Heads-up display
- Bang & Olufsen Surround Sound System
- Lane Keeping Assist
- Fully-digital TFT display
- Lamborghini Urus infotainment system